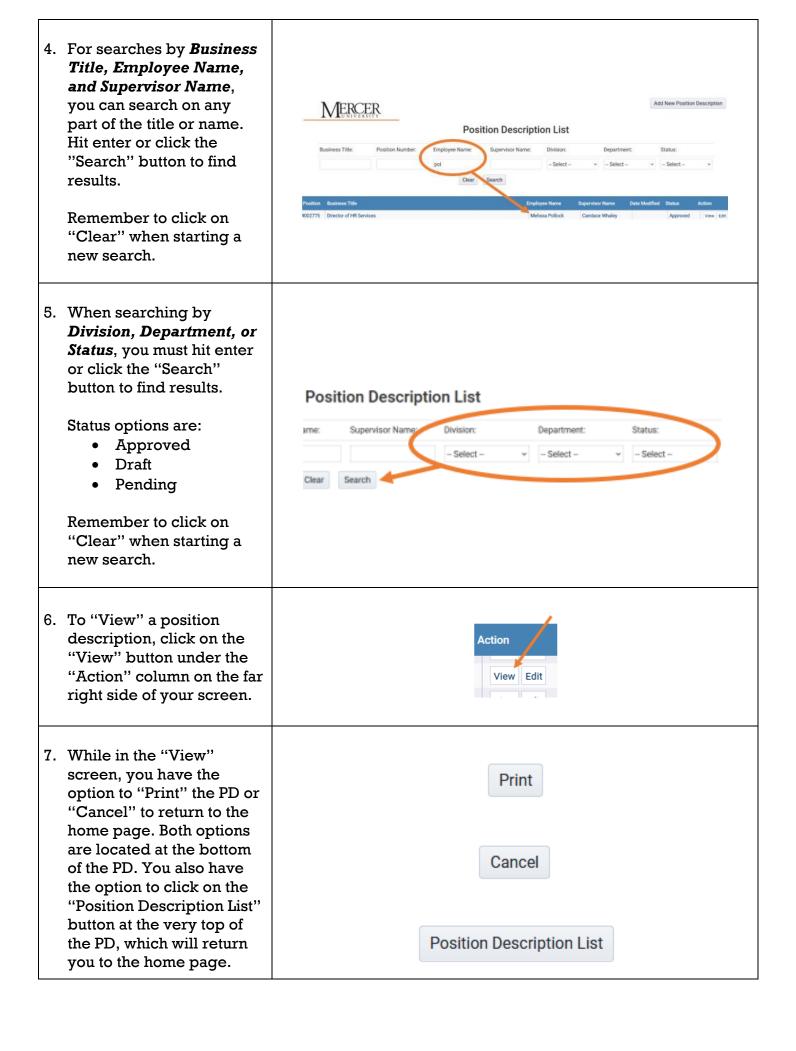

## POSITION DESCRIPTION QUICK GUIDE

Navigating and Viewing Position Descriptions

Mercer Administrative Applications Secure Sign-on 1. Log in to the portal using the same username and User Name: pollock\_md password you use to log in Password: ••••• to your computer. Log In 2. On the homepage, you have seven different Add New Position Description **MERCER** search options. You **Position Description List** should only have access to position descriptions (PDs) for your employees and yourself. 3. If searching by **Position** Number, you must have the exact position number. Hit enter or click on the Position D "Search" button to find results. **Business Title:** Position Number: Employee Name: Supervi 4002775 Remember to click on "Clear" when starting a Clear Search new search.